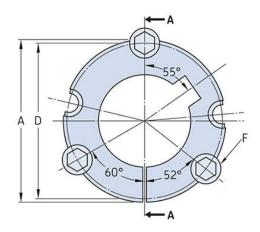

## PHF TB4040X90MM

| Bushing no.               | TB4040         |
|---------------------------|----------------|
| d = Bore diameter<br>(mm) | 90             |
| Bore diameter (in)        | 3.54           |
| Keyway width<br>(mm)      | 25             |
| Keyway width (in)         | 0.98           |
| Keyway depth<br>(mm)      | 5.4            |
| Keyway depth (in)         | 0.21           |
| A (mm)                    | 146            |
| A (in)                    | 5.75           |
| B (mm)                    | 102            |
| B (in)                    | 4.02           |
| D (mm)                    | 141            |
| D (in)                    | 5.55           |
| E (mm)                    | -              |
| E (in)                    | -              |
| F (mm)                    | 15.875 x 44.45 |
| F (in)                    | -              |
| Weight (kg)               | 6.02           |
| Weight (lbs)              | 13.27          |